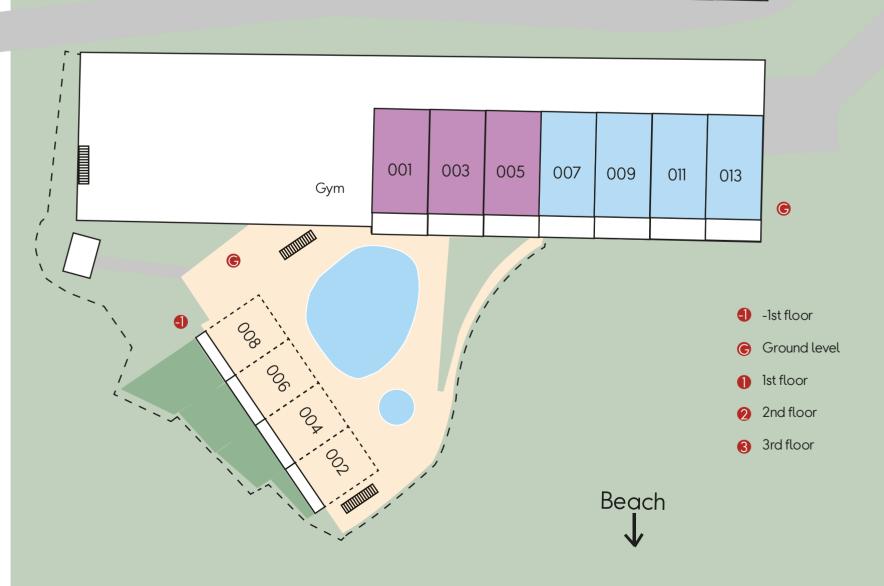

## **Serenity**

- 3 One bedroom apartment with balcony facing pool area (A22POB)
- 16 One bedroom apartment with balcony facing sea (A22FSB)
- 5 One bedroom apartment with balcony and sea view (A22SEB)
- 7 One bedroom apartment on top floor with sea view (A22TOS)
- One bedroom apartment premium on top floor with sea view (A22TPS)
- $\textbf{4} \ \boxed{\ \ } \ \boxed{\ \ } \ \textbf{One bedroom apartment in villa with sea view and whirlpool} \ (\texttt{A22VSP})$